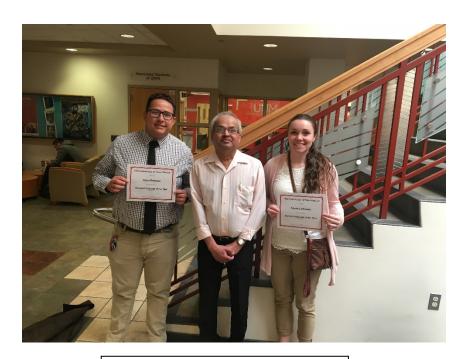

## Our Staff Student Employee of the Year

2018 Student Employee of the Year

Alyssea and John (nominees)

Top Right: Michael, Runner Up, 2015 Student Employee of the Year

Top Left: Hans, Nominee, 2016 Student Employee of the Year