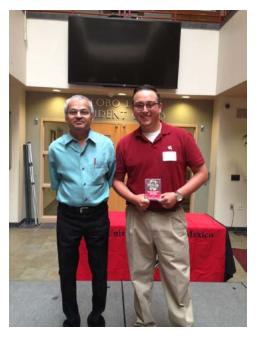

## Our Staff Student Employee of the Year

2018 Student Employee of the Year

Alyssea and John (nominees)

Top Right: Michael, Runner Up, 2015 Student Employee of the Year

Top Left: Hans, Nominee, 2016 Student Employee of the Year