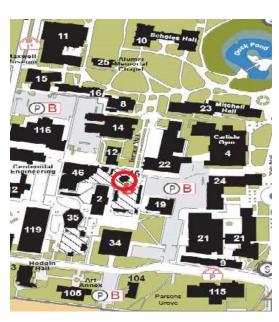

Go to the Campus site map <a href="http://ppd.unm.edu/assets/documents/campus-maps/visitormapcentral\_numeric.pdf">http://ppd.unm.edu/assets/documents/campus-maps/visitormapcentral\_numeric.pdf</a> Locate building 46 on the map, ELECTRICAL & COMPUTER ENGINEERING/CENTENNIAL LIBRARY (EECE); refer to grid J-16 of the map