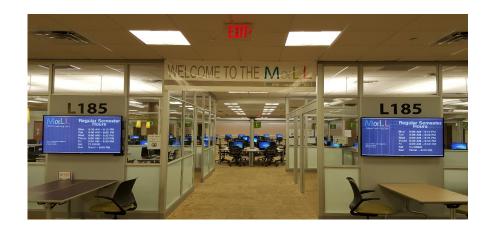

## **Directions to the Math Learning Lab (Mall)**

The Mall is located in the first lower level (basement) of the Centennial Engineering & Science Library (CSEL) in Room L-185 which is the large computer lab at the south end.

(1) Entrance to the Centennial Library (South of Duck Pond; North of Central, circled on map):

(2) Go down the stairs to the first lower level and locate the MaLL at the south end. You are facing the lab after you exit the metal detector/turnstile: