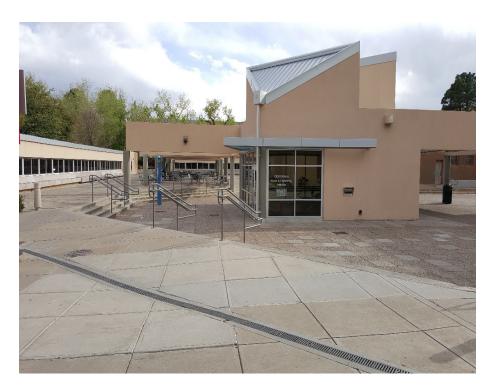

(1) Entrance to the Centennial Library (South of Duck Pond; North of Central, circled on map):

(2) Go down the stairs to the first lower level and locate the MaLL at the south end. You are facing the lab after you exit the metal detector/turnstile: